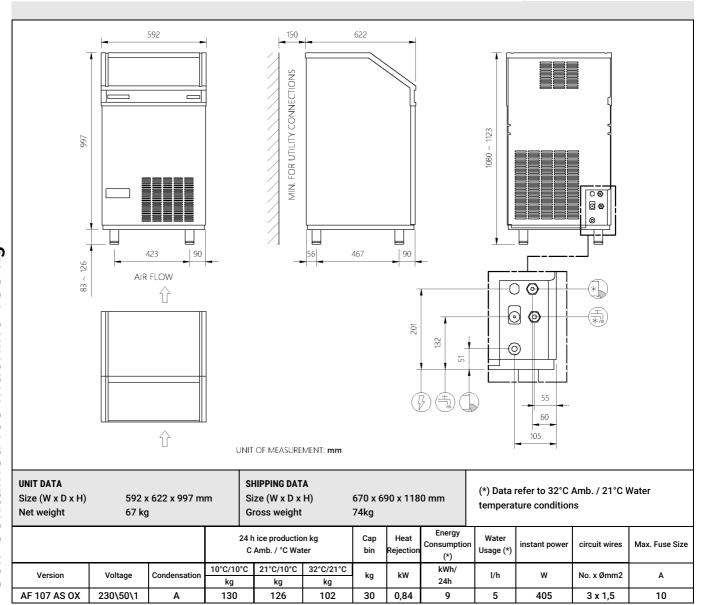

## CONDENSING SYSTEM

Air cooled

## REFRIGERANT GAS

R290

## VOLTAGE V/HZ/PH

230\50\1

## **OPERATING REQUIREMENTS**

|                    | Minimum        | Maximum        |
|--------------------|----------------|----------------|
| Air temperature    | 10             | 43             |
| Water temperature  | 5              | 38             |
| Water pressure     | 1 bar (14 psi) | 5 bar (70 psi) |
| Electrical voltage | -10%           | +10%           |