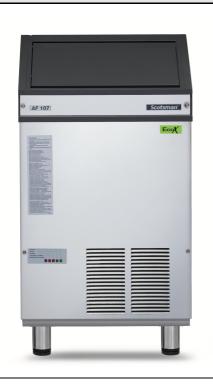

# AF 107 xSafe

## Self Contained Ice Machine 130 kg

| Item     |  |
|----------|--|
| Project  |  |
| Quantity |  |

#### **FEATURES**

- Produces granular shape ice flakes, 75% hardness. Ice scoop holder safely positioned in ice-storage bin.
- Resistant stainless steel exterior.
- · Advanced diagnostics computerized controls.
- Front panel in & out airflow (air-cooled model only) for built-in installation.
- Front access condenser air filter, removable and washable (air cooled version only).
- Ergonomically designed ice storage access, with disappearing door. Door closing movement dampening system.
- XSafe: natural sanitation system, integrated inside the ice maker and operating automatically 24/7 to keep equipment clean & safe.